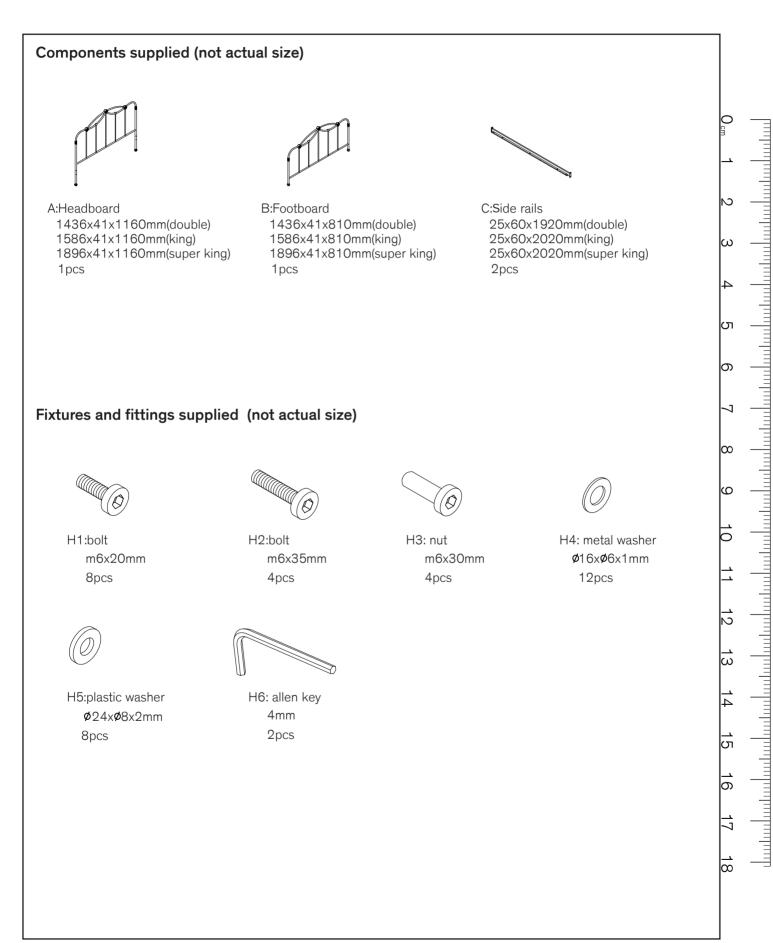

dings of your room, the shade of the colour can sometimes appear slightly different. Over a period of time the colour might lighten or fade slightly due to light exposure.

#### **Product Care**

To clean, slightly moisten cloth with water and wipe surfaces. A damp cloth holds dust and prevents damage. repeat with a dry, soft, lint-free cloth. Do not use abrasives or cleaning products which may contain ammonia or solvents.

#### Number of people required to assemble

Two person to assemble the product and two people to lift in to position.



#### Time to assemble



#### Necessary tools



#### Missing parts or faulty products

If you are missing any fixtures or fittings during assembly, or a part is unfortunately faulty please call our customer service team on 01243 380600

## Adde Bed



### Adde Bed



### Adde Bed