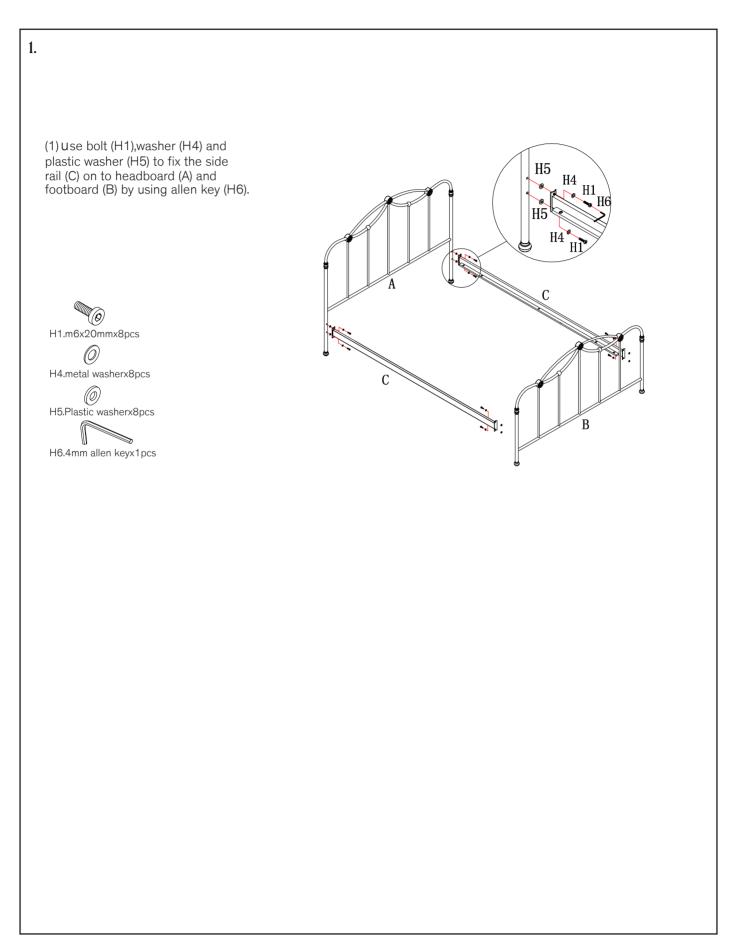

om, the shade of the colour can sometimes appear slightly different. Over a period of time the colour might lighten or fade slightly due to light exposure.

#### **Product Care**

To clean, slightly moisten cloth with water and wipe surfaces. A damp cloth holds dust and prevents damage. repeat with a dry, soft, lint-free cloth. Do not use abrasives or cleaning products which may contain ammonia or solvents.

#### Number of people required to assemble

Two person to assemble the product and two people to lift in to position.



#### Time to assemble



#### Necessary tools



#### Missing parts or faulty products

If you are missing any fixtures or fittings during assembly, or a part is unfortunately faulty please call our customer service team on 01243 380600

## Adde Bed



### Adde Bed



### Adde Bed