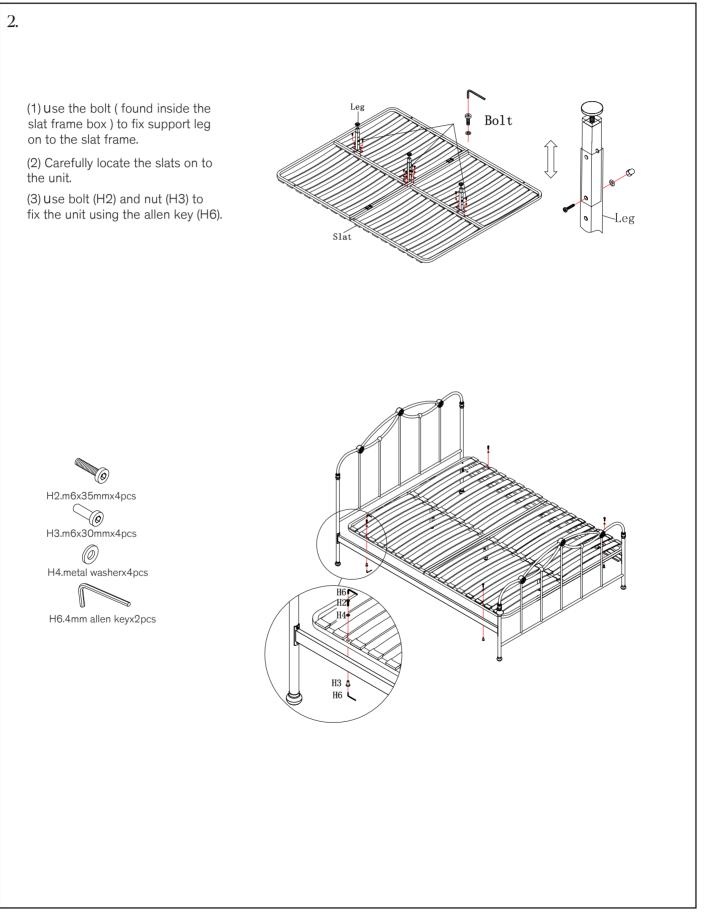

the colour can sometimes appear slightly different. Over a period of time the colour might lighten or fade slightly due to light exposure.

#### **Product Care**

To clean, slightly moisten cloth with water and wipe surfaces. A damp cloth holds dust and prevents damage. repeat with a dry, soft, lint-free cloth. Do not use abrasives or cleaning products which may contain ammonia or solvents.

#### Number of people required to assemble

Two person to assemble the product and two people to lift in to position.



#### Time to assemble



#### Necessary tools



#### Missing parts or faulty products

If you are missing any fixtures or fittings during assembly, or a part is unfortunately faulty please call our customer service team on 01243 380600

## Adde Bed



### Adde Bed



### Adde Bed